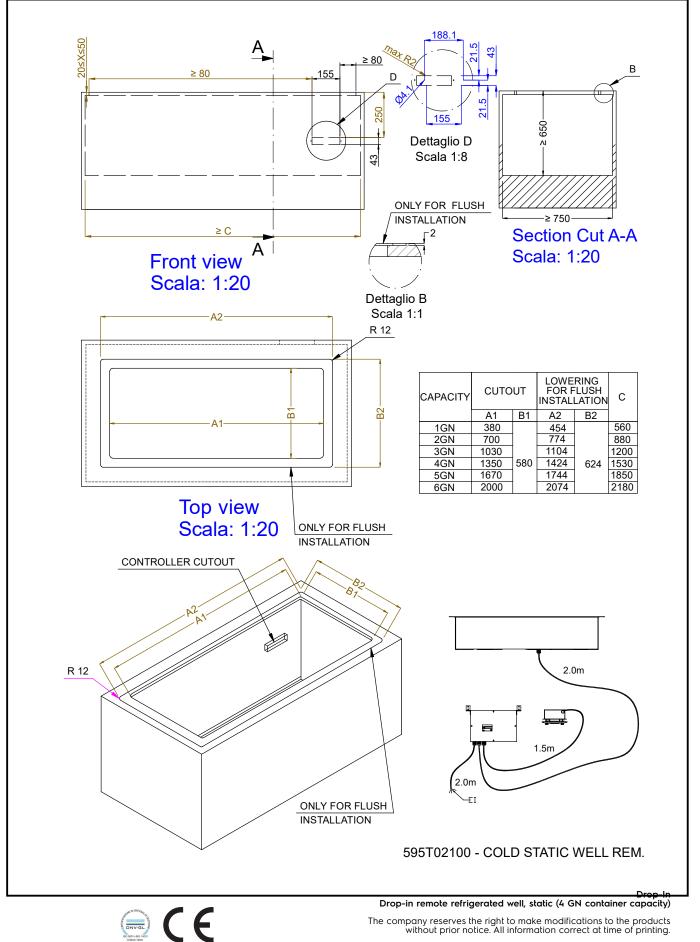

## Drop-In Drop-in remote refrigerated well, static (4 GN container capacity)

| Electric                                                                                                                                                                                                                        |                                                                                                                     |
|---------------------------------------------------------------------------------------------------------------------------------------------------------------------------------------------------------------------------------|---------------------------------------------------------------------------------------------------------------------|
| Supply voltage:<br>341090 (D10R4)<br>Electrical power max.:                                                                                                                                                                     | 220-240 V/1N ph/50 Hz<br>0.02 kW                                                                                    |
| Water:                                                                                                                                                                                                                          |                                                                                                                     |
| Water drain outlet size:                                                                                                                                                                                                        | ]"                                                                                                                  |
| Key Information:                                                                                                                                                                                                                |                                                                                                                     |
| External dimensions, Width:<br>External dimensions, Depth:<br>External dimensions, Height:<br>Net weight:<br>Shipping weight:<br>Shipping height:<br>Shipping width:<br>Shipping depth:<br>Shipping volume:<br>Set temperature: | 1420 mm<br>620 mm<br>260 mm<br>36.9 kg<br>60 kg<br>720 mm<br>660 mm<br>1460 mm<br>0.69 m <sup>3</sup><br>-15 / 0 °C |
| Refrigeration Data                                                                                                                                                                                                              |                                                                                                                     |
| Refrigerant type:<br>Connection pipes (remote) -<br>outlet:<br>Connection pipes (remote) -<br>inlet:                                                                                                                            | R452A<br>12.7 mm<br>9.52 mm                                                                                         |
| Sustainability                                                                                                                                                                                                                  |                                                                                                                     |
| Noise level:                                                                                                                                                                                                                    | 0 dBA                                                                                                               |