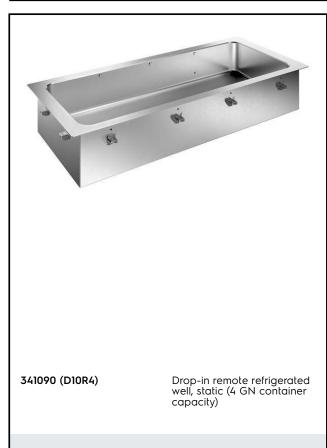

### Drop-In Drop-in remote refrigerated well, static (4 GN container capacity)

#### Item No.

Designed to be positioned in flush installation providing improved cleanability and suitable for modern design installations. Designed to serve the food in gastronorm containers with a maximum height of 200mm. Food introduced at the correct temperature maintains its core temperature according to Afnor Standards. Automatic defrosting guarantees evaporators clearance and efficient well cooling. Digital control with temperature display with precise adjustment (0,1°C). Fully compliant HACCP digital controls include visible alarms. Wells in 304 AISI stainless steel with rounded corners to facilitate cleaning operations. The well is also equipped with a drain hole. High-density expanded polyurethane foam with cyclopenthane guarantees excellent well insulation to reduce energy dispersion. The bottom is equipped with copper tubes to ensure proper cooling, with this system the air touches the cold surface and gets cooled. Preadjusted connection to remote cooling unit (not included). Refrigerant type R452a other gases are available on request.