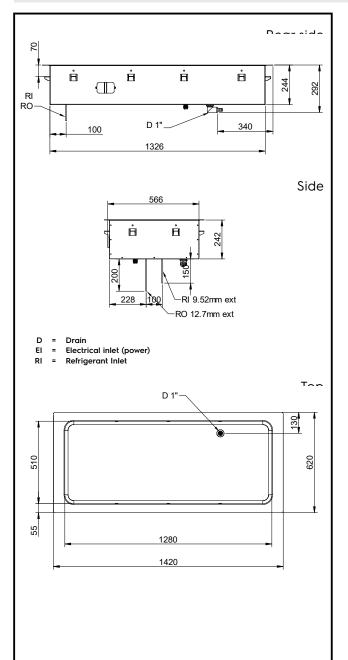

## Drop-In Drop-in remote refrigerated well, static (4 GN container capacity)

| Electric                                                                                                                                                                                                                        |                                                                                                                     |
|---------------------------------------------------------------------------------------------------------------------------------------------------------------------------------------------------------------------------------|---------------------------------------------------------------------------------------------------------------------|
| Supply voltage:<br>341090 (D10R4)<br>Electrical power max.:                                                                                                                                                                     | 220-240 V/1N ph/50 Hz<br>0.02 kW                                                                                    |
| Water:                                                                                                                                                                                                                          |                                                                                                                     |
| Water drain outlet size:                                                                                                                                                                                                        | ]"                                                                                                                  |
| Key Information:                                                                                                                                                                                                                |                                                                                                                     |
| External dimensions, Width:<br>External dimensions, Depth:<br>External dimensions, Height:<br>Net weight:<br>Shipping weight:<br>Shipping height:<br>Shipping width:<br>Shipping depth:<br>Shipping volume:<br>Set temperature: | 1420 mm<br>620 mm<br>260 mm<br>36.9 kg<br>60 kg<br>720 mm<br>660 mm<br>1460 mm<br>0.69 m <sup>3</sup><br>-15 / 0 °C |
| Refrigeration Data                                                                                                                                                                                                              |                                                                                                                     |
| Refrigerant type:<br>Connection pipes (remote) -<br>outlet:<br>Connection pipes (remote) -<br>inlet:                                                                                                                            | R452A<br>12.7 mm<br>9.52 mm                                                                                         |
| Sustainability                                                                                                                                                                                                                  |                                                                                                                     |
| Noise level:                                                                                                                                                                                                                    | 0 dBA                                                                                                               |